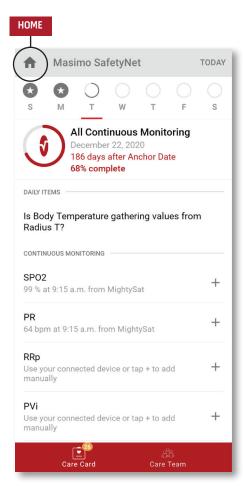

### CareProgram

#### > Care Card

- View Care Card data.
- > Home
  - Return to the Activity Center.
- > Learn
  - Located at the bottom of the CareProgram, view additional information provided by a caregiver.
- > Care Team
  - View list of shared healthcare providers, caregivers, and family members.