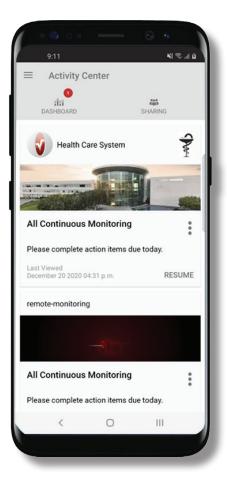

### **Activity Center**

- > Menu
  - View the App Menu.
- > Dashboard
  - View the Dashboard screen, which shows the user's health data.
  - View health data shared by other users.
- > Sharing
  - Displays the healthcare providers, caregivers, and family members with whom the user is currently sharing data.
  - Share data with another healthcare provider, caregiver, or family member.
- > CareProgram
  - Allows user to view or delete a CareProgram.

#### > Activity Center

Activity Center screen.