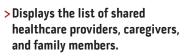

#### > Share

 Displays healthcare providers, caregivers, and family members with whom the user is currently sharing data.

### Share

#### >Add

- Add contact to share with.
- > Swipe a shared individual to remove or edit privileges.