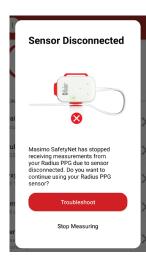

## **Add Device**

- Select a sensor or device to pair and follow the on-screen instructions.
- Refer to the sensor or device user's manual for additional information.

> If a sensor becomes disconnected, a notification displays. Follow the troubleshooting steps.