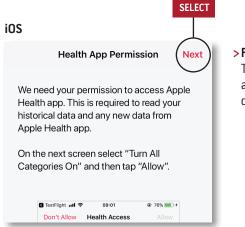

### Health Permissions (iOS Only)

> Follow the on-screen instructions: To allow Masimo SafetyNet to access and gather health data from the device.