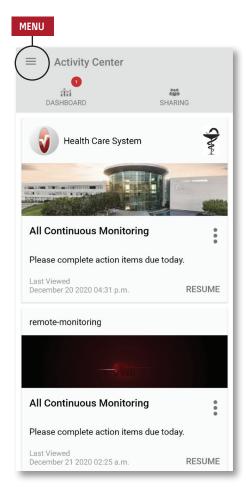

### **Activity Center**

- > Menu
  - View the App Menu.
- > Dashboard
  - View the Dashboard screen, which shows the user's health data.
  - View health data shared by other users.
- > Sharing
  - Displays the healthcare providers, caregivers, and family members with whom the user is currently sharing data.
  - Share data with another healthcare provider, caregiver, or family member.
- > CareProgram
  - Allows user to view or delete a CareProgram.

### Menu

The Menu can also be viewed by swiping across the screen from left to right.