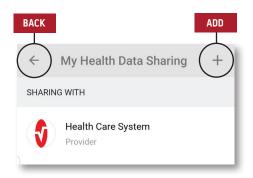

#### > Live

- View data from the connected device.
- > Change Password/Change Security Questions
  - Change the password and/or security questions.

# **Live View**

Masimo Corporation 52 Discovery Irvine, CA 92618 USA www.masimo.com