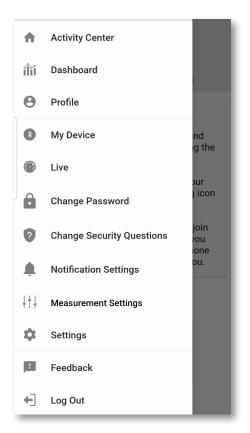

### **Activity Center**

- > Menu
  - View the App Menu.
- > Dashboard
  - View the Dashboard screen, which shows the user's health data.
  - View health data shared by other users.
- > Sharing
  - Displays the healthcare providers, caregivers, and family members with whom the user is currently sharing data.
  - Share data with another healthcare provider, caregiver, or family member.
- > CareProgram
  - Allows user to view or delete a CareProgram.

### Menu

The Menu can also be viewed by swiping across the screen from left to right.

#### > Activity Center

Activity Center screen.

#### > Dashboard

Dashboard screen.

#### > Profile

- User profile information.
- Modify the profile information.

#### > My Device

Add a device for monitoring.

#### > Live

- View data from the connected device.
- > Change Password/Change Security Questions
  - Change the password and/or security questions.

#### > Notification Settings

• Change the app notification and reminder settings.

#### > Measurement Settings

Change the units of measurement.

#### > Settings

- Display user ID.
- Enable or disable Touch ID or Face ID to log into app.
- App information.

#### > Feedback

 Send an email to Masimo SafetyNet support.

#### > Log Out

Log out of the App.