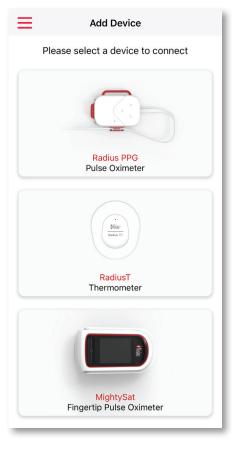

## **Add Device**

- Select a sensor or device to pair and follow the on-screen instructions.
- Refer to the sensor or device user's manual for additional information.

> If a sensor becomes disconnected, a notification displays. Follow the troubleshooting steps.